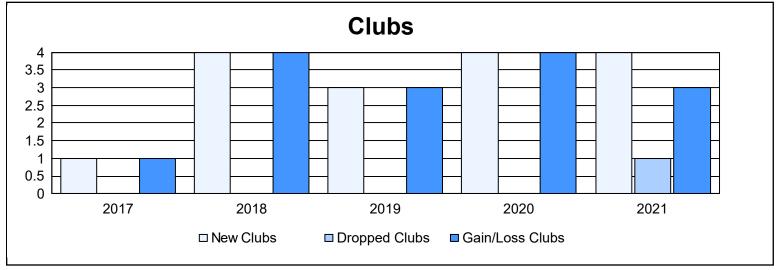

District D 4 As of June 2021 Cumulative

| Year      | New<br>Clubs | Dropped<br>Clubs | Gain/<br>Loss<br>Clubs | New<br>Members | Charter<br>Members | Reinstate<br>Members | Transfer<br>Members | Total<br>Member<br>Added | Total<br>Members<br>Dropped | Gain/<br>Loss<br>Members |
|-----------|--------------|------------------|------------------------|----------------|--------------------|----------------------|---------------------|--------------------------|-----------------------------|--------------------------|
| 2016-2017 | 1            | 0                | 1                      | 248            | 24                 | 6                    | 12                  | 290                      | 242                         | 48                       |
| 2017-2018 | 4            | 0                | 4                      | 315            | 120                | 5                    | 11                  | 451                      | 295                         | 156                      |
| 2018-2019 | 3            | 0                | 3                      | 178            | 72                 | 3                    | 0                   | 253                      | 353                         | -100                     |
| 2019-2020 | 4            | 0                | 4                      | 189            | 133                | 15                   | 4                   | 341                      | 307                         | 34                       |
| 2020-2021 | 4            | 1                | 3                      | 336            | 128                | 12                   | 3                   | 479                      | 344                         | 135                      |
| Average   | 3            | 0                | 3                      | 253            | 95                 | 8                    | 6                   | 363                      | 308                         | 55                       |